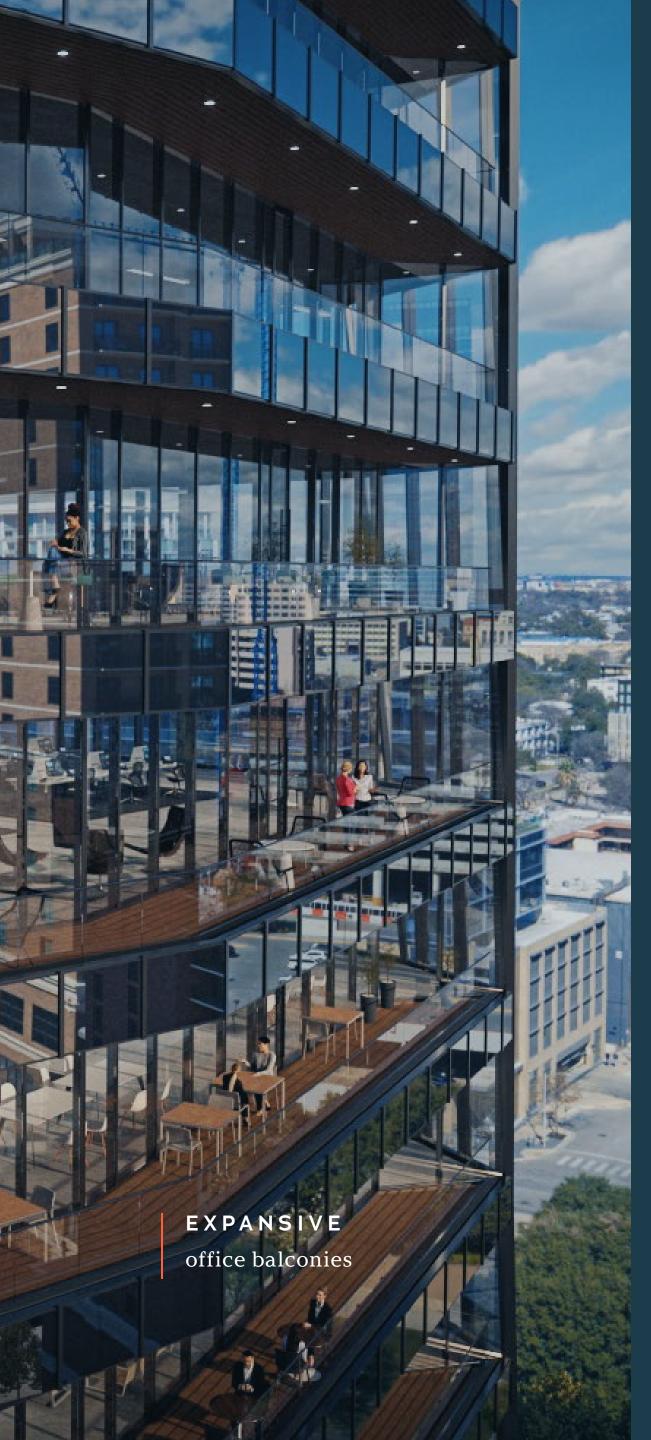

#### OUTDOOR SPACE

- Private terrace on each office floor
- 25,500 SF sky terrace on amenity floor 19
- Parks, lakes, and trails within a 5-min walk
- 20,000 SF outdoor plaza
  with water feature