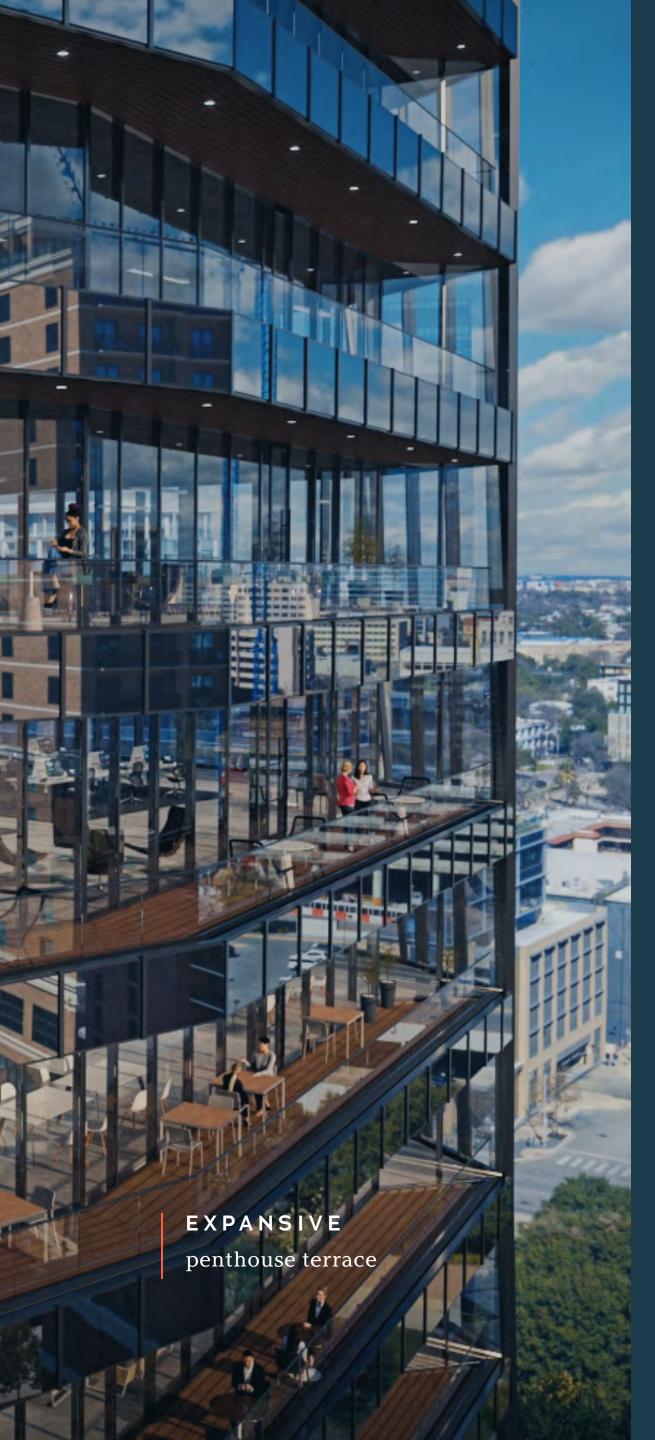

### OUTDOOR SPACE

- Private terrace on each office floor
- 25,500 SF sky terrace on amenity floor 19
- Parks, lakes, and trails within a 5-min walk
- 20,000 SF outdoor plaza with water feature